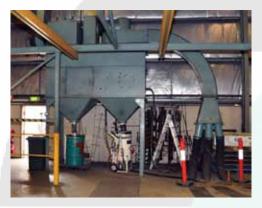

## ---FOR SALE--ABSS Brand Second Hand Blast Room\*\*

ABSS Recovery III Pneumatic Blast Room System Complete with the following:

- ABSS Recovery Unit (4800 6000 CFM)
- Three (3) x 1000mm wide Floor Modules (7400mm long)
- Three (3) x Transitions
- Three (3) x 200mm Recovery Hoses
- 3.5 cu/ft Axxiom Blast Pot c/w Micro Valve
- 20 Metres Blast Hose
- Pneumatic Deadman Operation
- NOVA2000 Blast Helmet, Breathing Filter, Hoses etc.