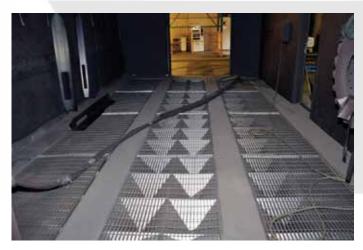

## ---FOR SALE--ABSS Brand Second Hand Blast Room\*\*

ABSS Recovery III Pneumatic Blast Room System Complete with the following:

- ABSS Recovery Unit (4800 6000 CFM)
- Three (3) x 1000mm wide Floor Modules (7400mm long)
- Three (3) x Transitions
- Three (3) x 200mm Recovery Hoses
- 3.5 cu/ft Axxiom Blast Pot c/w Micro Valve
- 20 Metres Blast Hose
- Pneumatic Deadman Operation
- NOVA2000 Blast Helmet, Breathing Filter, Hoses etc.