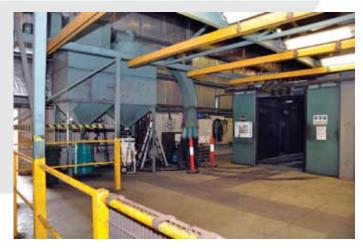

## ---FOR SALE--ABSS Brand Second Hand Blast Room\*\*

ABSS Recovery III Pneumatic Blast Room System Complete with the following:

- ABSS Recovery Unit (4800 6000 CFM)
- Three (3) x 1000mm wide Floor Modules (7400mm long)
- Three (3) x Transitions
- Three (3) x 200mm Recovery Hoses
- 3.5 cu/ft Axxiom Blast Pot c/w Micro Valve
- 20 Metres Blast Hose
- Pneumatic Deadman Operation
- NOVA2000 Blast Helmet, Breathing Filter, Hoses etc.

## **NOT INCLUDED**

- \*\*Blast Room Structure

Blast Room is currently still in Operation and is located in Adelaide, South Australia.