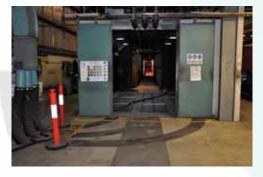

## ---FOR SALE--ABSS Brand Second Hand Blast Room\*\*

ABSS Recovery III Pneumatic Blast Room System Complete with the following:

- ABSS Recovery Unit (4800 6000 CFM)
- Three (3) x 1000mm wide Floor Modules (7400mm long)
- Three (3) x Transitions
- Three (3) x 200mm Recovery Hoses
- 3.5 cu/ft Axxiom Blast Pot c/w Micro Valve
- 20 Metres Blast Hose
- Pneumatic Deadman Operation
- NOVA2000 Blast Helmet, Breathing Filter, Hoses etc.

## **NOT INCLUDED**

- \*\*Blast Room Structure

Blast Room is currently still in Operation and is located in Adelaide, South Australia.