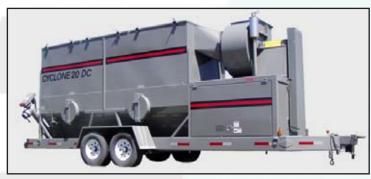

## **Models Available:**

- \* 2,000 CFM Electric (Skid and Trailer) or Diesel (Trailer Only)
- \* 6,000 CFM Electric (Skid and Trailer) or Diesel (Trailer Only)
- \* 12,000 CFM Electric (Skid and Trailer) or Diesel (Trailer Only)
- \* 20,000 CFM Electric (Skid and Trailer) or Diesel (Trailer Only)
- \* 30,000 CFM Diesel (Trailer Only)
- \* 40,000 CFM Diesel (Trailer Only)
- \* 45,000 CFM Diesel (Trailer Only)
- \* 60,000 CFM Diesel (Trailer Only)