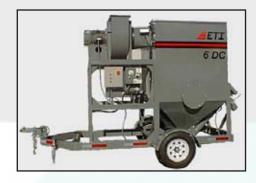

## **Models Available:**

- \* 2,000 CFM Electric (Skid and Trailer) or Diesel (Trailer Only)
- \* 6,000 CFM Electric (Skid and Trailer) or Diesel (Trailer Only)
- \* 12,000 CFM Electric (Skid and Trailer) or Diesel (Trailer Only)
- \* 20,000 CFM Electric (Skid and Trailer) or Diesel (Trailer Only)
- \* 30,000 CFM Diesel (Trailer Only)
- \* 40,000 CFM Diesel (Trailer Only)
- \* 45,000 CFM Diesel (Trailer Only)
- \* 60,000 CFM Diesel (Trailer Only)