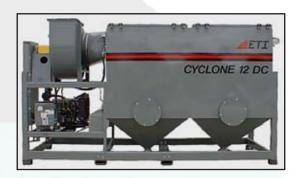

## **Models Available:**

- \* 2,000 CFM Electric (Skid and Trailer) or Diesel (Trailer Only)
- \* 6,000 CFM Electric (Skid and Trailer) or Diesel (Trailer Only)
- \* 12,000 CFM Electric (Skid and Trailer) or Diesel (Trailer Only)
- \* 20,000 CFM Electric (Skid and Trailer) or Diesel (Trailer Only)
- \* 30,000 CFM Diesel (Trailer Only)
- \* 40,000 CFM Diesel (Trailer Only)
- \* 45,000 CFM Diesel (Trailer Only)
- \* 60,000 CFM Diesel (Trailer Only)