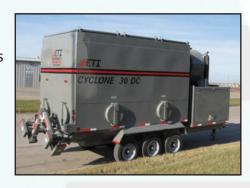

## **Mobile Dust Collectors**

The ABSS Entech range of Mobile Dust Collectors are manufactured in a wide range of capacities. From 2000cfm to 60,000cfm. Diesel and Electric available with most options.

Available in Skid and Trailer versions up to 20,000 CFM

> 30,000 CFM to 60,000 CFM in Trailer Only

CALL NOW 1300 727 240

- \* Easy access Vertical Top Loading Cartridge Design
- \* Air to Cloth Ratios between 2.56:1 and 2.95:1
- \* Hydraulically Driven Uploading Augers with reverse
- \* Solid State Programmable Timer Board for Reverse Pulse Cleaning
- \* Fully Enclosed Secure Engine Compartment on Diesel Models
- \* High Quality Finish (Epoxy Primer, Acrylic Urethane Top Coat)

## **Models Available:**

- \* 2,000 CFM Electric (Skid and Trailer) or Diesel (Trailer Only)
- \* 6,000 CFM Electric (Skid and Trailer) or Diesel (Trailer Only)
- \* 12,000 CFM Electric (Skid and Trailer) or Diesel (Trailer Only)
- \* 20,000 CFM Electric (Skid and Trailer) or Diesel (Trailer Only)
- \* 30,000 CFM Diesel (Trailer Only)
- \* 40,000 CFM Diesel (Trailer Only)
- \* 45,000 CFM Diesel (Trailer Only)
- \* 60,000 CFM Diesel (Trailer Only)