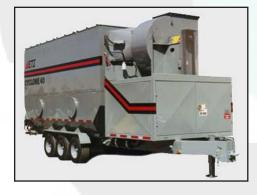

## **Mobile Dust Collectors**

The ABSS Entech range of Mobile Dust Collectors are manufactured in a wide range of capacities. From 2000cfm to 60,000cfm. Diesel and Electric available with most options.

Available in Skid and Trailer versions up to 20,000 CFM

> 30,000 CFM to 60,000 CFM in Trailer Only

CALL NOW 1300 727 240

- \* Easy access Vertical Top Loading Cartridge Design
- \* Air to Cloth Ratios between 2.56:1 and 2.95:1
- \* Hydraulically Driven Uploading Augers with reverse
- \* Solid State Programmable Timer Board for Reverse Pulse Cleaning
- \* Fully Enclosed Secure Engine Compartment on Diesel Models
- \* High Quality Finish (Epoxy Primer, Acrylic Urethane Top Coat)

## **Models Available:**

- \* 2,000 CFM Electric (Skid and Trailer) or Diesel (Trailer Only)
- \* 6,000 CFM Electric (Skid and Trailer) or Diesel (Trailer Only)
- \* 12,000 CFM Electric (Skid and Trailer) or Diesel (Trailer Only)
- \* 20,000 CFM Electric (Skid and Trailer) or Diesel (Trailer Only)
- \* 30,000 CFM Diesel (Trailer Only)
- \* 40,000 CFM Diesel (Trailer Only)
- \* 45,000 CFM Diesel (Trailer Only)
- \* 60,000 CFM Diesel (Trailer Only)