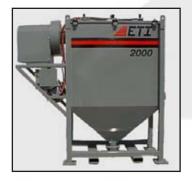

## **Models Available:**

- \* 2,000 CFM Electric (Skid and Trailer) or Diesel (Trailer Only)
- \* 6,000 CFM Electric (Skid and Trailer) or Diesel (Trailer Only)
- \* 12,000 CFM Electric (Skid and Trailer) or Diesel (Trailer Only)
- \* 20,000 CFM Electric (Skid and Trailer) or Diesel (Trailer Only)
- \* 30,000 CFM Diesel (Trailer Only)
- \* 40,000 CFM Diesel (Trailer Only)
- \* 45,000 CFM Diesel (Trailer Only)
- \* 60,000 CFM Diesel (Trailer Only)