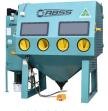

## ABSS BLAST CABINET - SUCTION RANGE

| Description                      | Suction Blast Cabinets |                  |                  |                  |
|----------------------------------|------------------------|------------------|------------------|------------------|
| ABSS Blast Cabinet Model         | CS1000                 | CS1200           | CS1500           | CS1800           |
| Overall Height (mm)              | 2200                   | 2200             | 2300             | 2200             |
| Overall Width (mm)               | 1050                   | 1250             | 1600             | 1900             |
| Overall Depth (mm)               | 650                    | 1000             | 1400             | 1300             |
| Work Chamber Heigh (mm)          | 1010                   | 850              | 1100             | 1100             |
| Work Chamber Width (mm)          | 1000                   | 1200             | 1500             | 1800             |
| Work Chamber Depth (mm)          | 600                    | 800              | 1200             | 1200             |
| Minimum Air Requirement @ 50 PSI | 15 CFM                 | 15 CFM           | 15 CFM           | 15 CFM           |
| Replacement Cartridge            | IC-<br>FILTER1000      | 6B-A460          | 6B-A460          | 6B-A460          |
| Blow-Off Air Gun c/w 1m Air Hose | <b>✓</b>               | <b>✓</b>         | <b>✓</b>         | <b>✓</b>         |
| Water Tap and Regulator          | ~                      | <b>✓</b>         | <b>✓</b>         | <b>✓</b>         |
| Available Upgrades               |                        |                  |                  |                  |
| Turntable (diameter)             | 500mm                  | 630mm            | 1000mm           | 1000mm           |
| Tumble Basket (diameter x depth) |                        | 285mm x<br>200mm | 380mm x<br>300mm | 380mm x<br>300mm |
| Reverse Pulse Dust Collector     |                        | <b>✓</b>         | <b>✓</b>         | <b>V</b>         |