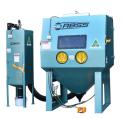

## **ABSS BLAST CABINET -SUCTION RANGE**

- Manufactured using Heavy Gauge Steel Plate
- Two (2) 18 Watt Fluro Lights
- Door Interlocks Design to Cease Blasting Operations if the Door is Opened
- Large Laminated Glass Viewing Window
- Hammertone Finish
- Only 240V Power Required
- Heavy Duty Rubber Gauntlets
- Two Dust Collection Options Available: Reverse Pulse 500CFM or Drum Type Filter 500CFM
- Pneumatic Foot Control Pedal

Call 1300 727 240 now to discuss with us your requirements and let us design, engineer and build you an Suction Blast Cabinet specific to your requirements.

CS1200RP

**CS1200RP** 

www.abss.net.au