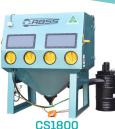

## **ABSS BLAST CABINET -SUCTION RANGE**

- Manufactured using Heavy Gauge Steel Plate
- Two (2) 18 Watt Fluro Lights
- Door Interlocks Design to Cease Blasting Operations if the Door is Opened
- Large Laminated Glass Viewing Window
- Hammertone Finish
- Only 240V Power Required
- Heavy Duty Rubber Gauntlets
- Two Dust Collection Options Available: Reverse Pulse 500CFM or Drum Type Filter 500CFM
- Pneumatic Foot Control Pedal

## ABSS BLAST CABINET - SUCTION RANGE

| Description                      | Suction Blast Cabinets |                  |                  |                  |
|----------------------------------|------------------------|------------------|------------------|------------------|
| ABSS Blast Cabinet Model         | CS1000                 | CS1200           | CS1500           | CS1800           |
| Overall Height (mm)              | 2200                   | 2200             | 2300             | 2200             |
| Overall Width (mm)               | 1050                   | 1250             | 1600             | 1900             |
| Overall Depth (mm)               | 650                    | 1000             | 1400             | 1300             |
| Work Chamber Heigh (mm)          | 1010                   | 850              | 1100             | 1100             |
| Work Chamber Width (mm)          | 1000                   | 1200             | 1500             | 1800             |
| Work Chamber Depth (mm)          | 600                    | 800              | 1200             | 1200             |
| Minimum Air Requirement @ 50 PSI | 15 CFM                 | 15 CFM           | 15 CFM           | 15 CFM           |
| Replacement Cartridge            | IC-<br>FILTER1000      | 6B-A460          | 6B-A460          | 6B-A460          |
| Blow-Off Air Gun c/w 1m Air Hose | <b>✓</b>               | <b>✓</b>         | <b>✓</b>         | <b>✓</b>         |
| Water Tap and Regulator          | ~                      | <b>✓</b>         | <b>✓</b>         | <b>✓</b>         |
| Available Upgrades               |                        |                  |                  |                  |
| Turntable (diameter)             | 500mm                  | 630mm            | 1000mm           | 1000mm           |
| Tumble Basket (diameter x depth) |                        | 285mm x<br>200mm | 380mm x<br>300mm | 380mm x<br>300mm |
| Reverse Pulse Dust Collector     |                        | <b>✓</b>         | <b>✓</b>         | <b>V</b>         |