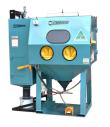

## **ABSS BLAST CABINET -SUCTION RANGE**

- Manufactured using Heavy Gauge Steel Plate
- Two (2) 18 Watt Fluro Lights
- Door Interlocks Design to Cease Blasting Operations if the Door is Opened
- Large Laminated Glass Viewing Window
- Hammertone Finish
- Only 240V Power Required
- Heavy Duty Rubber Gauntlets
- Two Dust Collection Options Available: Reverse Pulse 500CFM or Drum Type Filter 500CFM
- Pneumatic Foot Control Pedal

## ABSS BLAST CABINET - SUCTION RANGE

| Description                      | Suction Blast Cabinets |                  |                  |                  |
|----------------------------------|------------------------|------------------|------------------|------------------|
| ABSS Blast Cabinet Model         | CS1000                 | CS1200           | CS1500           | CS1800           |
| Overall Height (mm)              | 2200                   | 2200             | 2300             | 2200             |
| Overall Width (mm)               | 1050                   | 1250             | 1600             | 1900             |
| Overall Depth (mm)               | 650                    | 1000             | 1400             | 1300             |
| Work Chamber Heigh (mm)          | 1010                   | 850              | 1100             | 1100             |
| Work Chamber Width (mm)          | 1000                   | 1200             | 1500             | 1800             |
| Work Chamber Depth (mm)          | 600                    | 800              | 1200             | 1200             |
| Minimum Air Requirement @ 50 PSI | 15 CFM                 | 15 CFM           | 15 CFM           | 15 CFM           |
| Replacement Cartridge            | IC-<br>FILTER1000      | 6B-A460          | 6B-A460          | 6B-A460          |
| Blow-Off Air Gun c/w 1m Air Hose | <b>✓</b>               | <b>✓</b>         | <b>✓</b>         | <b>✓</b>         |
| Water Tap and Regulator          | ~                      | <b>✓</b>         | <b>✓</b>         | <b>✓</b>         |
| Available Upgrades               |                        |                  |                  |                  |
| Turntable (diameter)             | 500mm                  | 630mm            | 1000mm           | 1000mm           |
| Tumble Basket (diameter x depth) |                        | 285mm x<br>200mm | 380mm x<br>300mm | 380mm x<br>300mm |
| Reverse Pulse Dust Collector     |                        | <b>✓</b>         | <b>✓</b>         | <b>V</b>         |