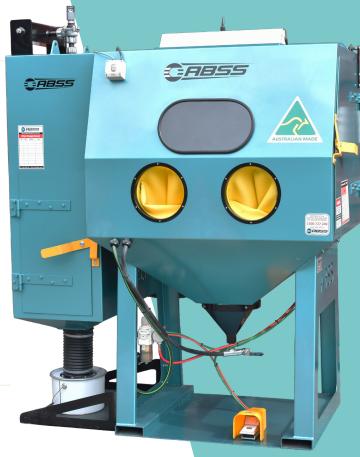

## **ABSS BLAST CABINET -SUCTION RANGE**

- Manufactured using Heavy Gauge Steel Plate
- Two (2) 18 Watt Fluro Lights
- Door Interlocks Design to Cease Blasting Operations if the Door is Opened
- Large Laminated Glass Viewing Window
- Hammertone Finish
- Only 240V Power Required
- Heavy Duty Rubber Gauntlets
- Two Dust Collection Options Available: Reverse Pulse 500CFM or Drum Type Filter 500CFM
- Pneumatic Foot Control Pedal