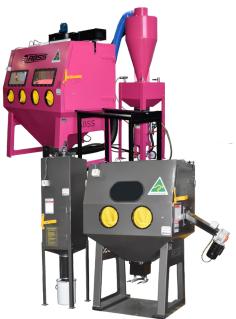

## **ABSS BLAST CABINET -SUCTION RANGE**

- Manufactured using Heavy Gauge Steel Plate
- Two (2) 18 Watt Fluro Lights
- Door Interlocks Design to Cease Blasting Operations if the Door is Opened
- Large Laminated Glass Viewing Window
- Hammertone Finish
- Only 240V Power Required
- Heavy Duty Rubber Gauntlets
- Two Dust Collection Options Available: Reverse Pulse 500CFM or Drum Type Filter 500CFM
- Pneumatic Foot Control Pedal

## ABSS BLAST CABINET - SUCTION RANGE

| Description                      | Suction Blast Cabinets |                  |                  |                  |
|----------------------------------|------------------------|------------------|------------------|------------------|
| ABSS Blast Cabinet Model         | CS1000                 | CS1200           | CS1500           | CS1800           |
| Overall Height (mm)              | 2200                   | 2200             | 2300             | 2200             |
| Overall Width (mm)               | 1050                   | 1250             | 1600             | 1900             |
| Overall Depth (mm)               | 650                    | 1000             | 1400             | 1300             |
| Work Chamber Heigh (mm)          | 1010                   | 850              | 1100             | 1100             |
| Work Chamber Width (mm)          | 1000                   | 1200             | 1500             | 1800             |
| Work Chamber Depth (mm)          | 600                    | 800              | 1200             | 1200             |
| Minimum Air Requirement @ 50 PSI | 15 CFM                 | 15 CFM           | 15 CFM           | 15 CFM           |
| Replacement Cartridge            | IC-<br>FILTER1000      | 6B-A460          | 6B-A460          | 6B-A460          |
| Blow-Off Air Gun c/w 1m Air Hose | <b>✓</b>               | <b>✓</b>         | <b>✓</b>         | <b>✓</b>         |
| Water Tap and Regulator          | ~                      | <b>✓</b>         | <b>✓</b>         | <b>✓</b>         |
| Available Upgrades               |                        |                  |                  |                  |
| Turntable (diameter)             | 500mm                  | 630mm            | 1000mm           | 1000mm           |
| Tumble Basket (diameter x depth) |                        | 285mm x<br>200mm | 380mm x<br>300mm | 380mm x<br>300mm |
| Reverse Pulse Dust Collector     |                        | <b>✓</b>         | <b>✓</b>         | <b>V</b>         |