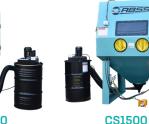

## **ABSS BLAST CABINET -SUCTION RANGE**

- Manufactured using Heavy Gauge Steel Plate
- Two (2) 18 Watt Fluro Lights
- Door Interlocks Design to Cease Blasting Operations if the Door is Opened
- Large Laminated Glass Viewing Window
- Hammertone Finish
- Only 240V Power Required
- Heavy Duty Rubber Gauntlets
- Two Dust Collection Options Available: Reverse Pulse 500CFM or Drum Type Filter 500CFM
- Pneumatic Foot Control Pedal

## ABSS BLAST CABINET - SUCTION RANGE

| Description                      | Suction Blast Cabinets |                  |                  |                  |
|----------------------------------|------------------------|------------------|------------------|------------------|
| ABSS Blast Cabinet Model         | CS1000                 | CS1200           | CS1500           | CS1800           |
| Overall Height (mm)              | 2200                   | 2200             | 2300             | 2200             |
| Overall Width (mm)               | 1050                   | 1250             | 1600             | 1900             |
| Overall Depth (mm)               | 650                    | 1000             | 1400             | 1300             |
| Work Chamber Heigh (mm)          | 1010                   | 850              | 1100             | 1100             |
| Work Chamber Width (mm)          | 1000                   | 1200             | 1500             | 1800             |
| Work Chamber Depth (mm)          | 600                    | 800              | 1200             | 1200             |
| Minimum Air Requirement @ 50 PSI | 15 CFM                 | 15 CFM           | 15 CFM           | 15 CFM           |
| Replacement Cartridge            | IC-<br>FILTER1000      | 6B-A460          | 6B-A460          | 6B-A460          |
| Blow-Off Air Gun c/w 1m Air Hose | <b>✓</b>               | <b>✓</b>         | <b>✓</b>         | <b>✓</b>         |
| Water Tap and Regulator          | ~                      | <b>✓</b>         | <b>✓</b>         | <b>✓</b>         |
| Available Upgrades               |                        |                  |                  |                  |
| Turntable (diameter)             | 500mm                  | 630mm            | 1000mm           | 1000mm           |
| Tumble Basket (diameter x depth) |                        | 285mm x<br>200mm | 380mm x<br>300mm | 380mm x<br>300mm |
| Reverse Pulse Dust Collector     |                        | <b>✓</b>         | <b>✓</b>         | <b>V</b>         |