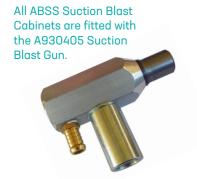

## ABSS BLAST CABINET - SUCTION RANGE

| Description                      | Suction Blast Cabinets |                  |                  |                  |
|----------------------------------|------------------------|------------------|------------------|------------------|
| ABSS Blast Cabinet Model         | CS1000                 | CS1200           | CS1500           | CS1800           |
| Overall Height (mm)              | 2200                   | 2200             | 2300             | 2200             |
| Overall Width (mm)               | 1050                   | 1250             | 1600             | 1900             |
| Overall Depth (mm)               | 650                    | 1000             | 1400             | 1300             |
| Work Chamber Heigh (mm)          | 1010                   | 850              | 1100             | 1100             |
| Work Chamber Width (mm)          | 1000                   | 1200             | 1500             | 1800             |
| Work Chamber Depth (mm)          | 600                    | 800              | 1200             | 1200             |
| Minimum Air Requirement @ 50 PSI | 15 CFM                 | 15 CFM           | 15 CFM           | 15 CFM           |
| Replacement Cartridge            | IC-<br>FILTER1000      | 6B-A460          | 6B-A460          | 6B-A460          |
| Blow-Off Air Gun c/w 1m Air Hose | <b>✓</b>               | <b>✓</b>         | <b>✓</b>         | <b>✓</b>         |
| Water Tap and Regulator          | ~                      | <b>✓</b>         | <b>✓</b>         | <b>✓</b>         |
| Available Upgrades               |                        |                  |                  |                  |
| Turntable (diameter)             | 500mm                  | 630mm            | 1000mm           | 1000mm           |
| Tumble Basket (diameter x depth) |                        | 285mm x<br>200mm | 380mm x<br>300mm | 380mm x<br>300mm |
| Reverse Pulse Dust Collector     |                        | <b>✓</b>         | <b>✓</b>         | <b>V</b>         |